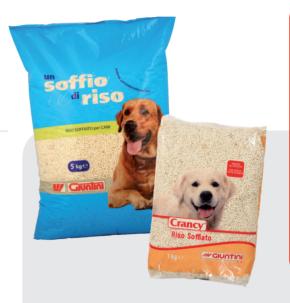

## Un soffio di riso

# Complementary feed for dog

Un soffio di riso and Crancy puffed rice are complementary feed that do not require cooking.

**Instructions for proper use:** Put the rice into the bowl, add warm water (not boiling) or broth and leave for at least 10 minutes. Add meat, Bocconi or croquettes and serve to the dog.

### **Availability**

**Soffio di riso:** 5 kg: 48 bags = 240 kg **Puffed rice:** 1 kg: 12 Shrink-wrapped bundle with 10 pieces = 120 kg

#### **EAN Code:**

Cod. XSORIP0050 Un soffio di riso 5 kg Plastic bag

Cod. XRISPP0100 Crancy Puffed rice 1 kg plastic bag