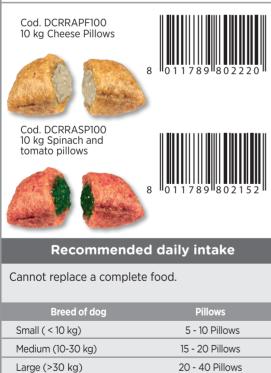

**Availability** 

10 kg carton AVAILABILITY: 24 cartons

### **EAN Code:**





# Spinach and tomato pillows Chicken and fresh cheese pillows

#### **Complementary food for dogs**

All dogs need to chew dry biscuits to help them have strong, healthy teeth. At the end of a run or after exercise Crancy pillows are the correct reward for vour doa.

# **Crancy Pillows with spinach and tomato**

**Composition:** Cereals, Meat and animal derivatives, Vegetable protein extracts, Oils and fats, Fish and fish derivatives, Sugars, Vegetables (Spinach min. 2% and Tomato min. 0,8%), Minerals.

Analytical components: Crude protein: 23%; Crude

fat: 15%; Crude fibres: 2,2%; Crude ash: 8,5%. **Nutritional additives:** Vitamin A: 6500 I.E./kg; Vitamin D3: 600; Vitamin E: 60 mg/Kg; Vitamin C: 20 mg/Kg; Vitamin B1: 2,1 mg/Kg; Vitamin B2: 2,4 mg/ Kg; Vitamin B6: 1,5 mg/Kg; Vitamin B