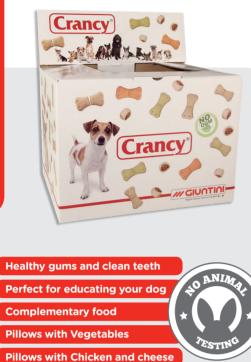

#### **Complementary food for dogs**

All dogs need to chew dry biscuits to help them have strong, healthy teeth. At the end of a run or after exercise Crancy pillows are the correct reward for vour doa.