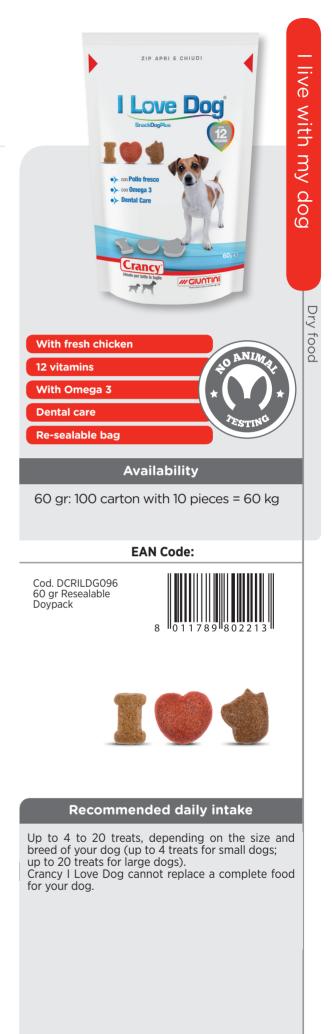

## **Complementary food for dogs**

**I Love Dog** is a tasty snack with fresh meat, fortified with 12 vitamins and a carefully selected insoluble fibre source which helps maintain clean teeth.

**Composition:** Cereals, Meat and animal derivatives (Chicken fresh meat min. 4%), Oils and fats, Seeds, Sugars, Minerals, Derivatives of vegetable origin (Crude fibre concentrate from natural lignocellulose 0,6%).

**Analytical components:** Crude protein: 15,0%; Crude fat: 11,5%; Crude fibres: 2,5%; Crude ash: 5,0%; Fat acids (Omega 3: min. 0,4%).

Nutritional additives: Vitamin A: 10.000 I.E./kg; Vitamin D3: 1.000 I.E./kg; Vitamin E: 100 mg/kg; Vitamin C: 70 mg/kg; Vitamin B1: 3,0 mg/kg; Vitamin B2: 4,5 mg/kg; Vitamin B6: 2,1 mg/kg; Vitamin B12: 0,03 mg/kg; Biotin: 0,02 mg/kg; Niacin: 18 mg/kg; Calcium D-Panthotenate: 11,5 mg/kg; Folic Acid: 1,3 mg/kg.

**Technological additives:** Preservatives, Antioxidants. **Sensory Additives:** Colourants.

**Instructions for proper use:** I Love Dog can be given at any time during the day. Always allow access to fresh clean water.