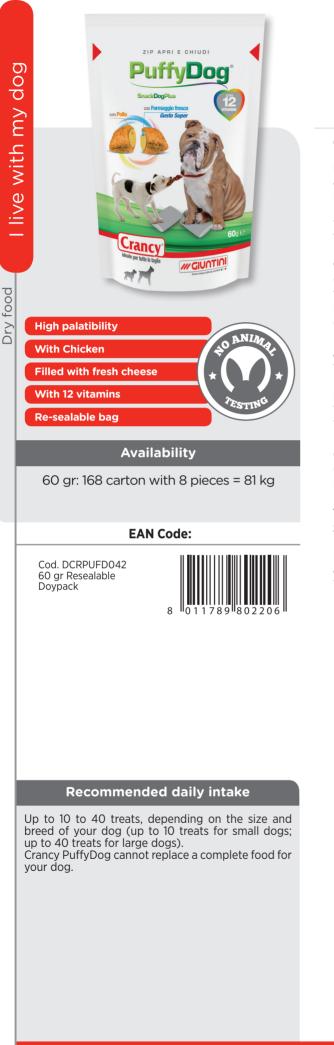

**Complementary food for dogs** 

**Fresh cheese** 

**Puffy Dog** is a tasty and nutritious snack. A crispy outer shell with chicken, and a fresh cheese filling. A perfect choice for both tastiness and functionality. Fortified with 12 vitamins for your dog's health and wellbeing. A carefully selected source of insoluble fibre helps to promote optimal oral hygiene.

**Composition:** Cereals, Meat and animal derivatives (Chicken min. 20%), Oils and fats, Derivatives of vegetable origin (Crude fibre concentrate from natural lignocellulose 1,5%), Milk and milk derivatives (fresh cheese min. 1%), Minerals.

**Analytical components:** Crude protein: 23,0%; Crude fat: 13,0%; Crude fibres: 3,0%; Crude ash: 6,0%.

**Nutritional additives:** Vitamin A: 6.500 I.E./kg; Vitamin D3: 500 I.E./kg; Vitamin E: 60 mg/kg; Vitamin C: 20 mg/kg; Vitamin B1: 2,1 mg/kg; Vitamin B2: 2,4 mg/kg; Vitamin B6: 1,5 mg/kg; Vitamin B12: 0,03 mg/kg; Biotin: 0,03 mg/kg; Niacin: 10 mg/kg; Calcium D-Panthotenate: 4,6 mg/kg; Folic Acid: 0,7 mg/kg.

**Technological additives:** Preservatives, Antioxidants. **Sensory Additives:** Colourants.

**Instructions for proper use:** Puffy Dog can be given at any time during the day. Always allow access to fresh clean water.