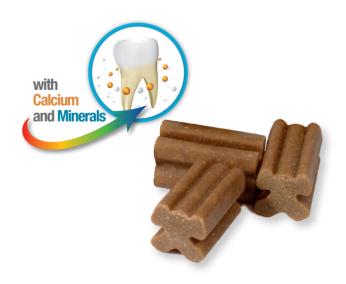

**Complementary food** 

**Dental** care

**Calcium micro-granules** 

**Minerals** 

Re-sealable bag

## Complementary food for dogs

**Dental Bites** is a functional snack for dogs. Thanks to minerals it helps to keep clean teeth and reduce tartar buildup.

Analytical components: Moisture: 18%; Crude protein: 16%; Crude fat: 2,3%; Crude fibres: 0,8%; Crude ash: 6,3%; Calcium: 1,85%.

Technological additives: Preservatives.