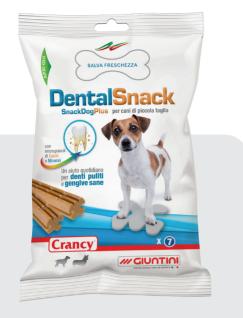

Complementary food

Dental care

Calcium micro-granules

Minerals

Re-sealable bag

# Complementary food for small dogs

**Crancy Dental Snack** is a complementary food that you can use as a treat for your dog.

Thanks to calcium micro-granules and minerals it performs an abrasive action which prevents the accumulation of dental tartar and keep clean teeth and healthy gums.