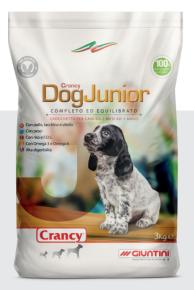

# Crancy DogJunior

# **COMPLETE FOOD FOR PUPPIES**

**Crancy Dog Junior** is a complete and balanced food for weaning puppies of all breeds, from the age of two months to a year old.

It contains high quality selected ingredients as veal, chicken and turkey meats, fish and cereals to provides puppies with the right amount of energy, proteins, fats, vitamins and minerals. Yeasts and F.O.S. guarantee the good functioning of intestinal bacterial flora and good digestion. The recipe is enriched with linseeds and soybean seeds that deliver fatty aciids Omega 3 and Omega 6 for a shiny coat and healthy skin.