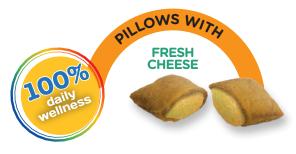

## Daily recommended servings:

From 60-90 g per day, divided into at least 2 meals.

KeKè®

Kekè Party Fiesta is a complete food ideal for for cats with low appetite. Keke' Party Fiesta is rich in chicken to guarantee all the protein and high digestibility your cat needs. The cheese based filling (with real fresh cheese) contained in the yellow pillows will stimulate his appetite. A carefully selected source of insoluble fibre helps to promote optimal oral hygiene.

## Directions:

I Can be served dry, or moistened with water (preferably lukewarm). Always allow access to clean, fresh water.

**Composition:** Cereals, Meat and animal derivatives (chicken min. 18%), Vegetable protein extracts, Oils and fats, Seeds, Derivatives of vegetable origin (Crude fibre concentrate from natural lignocellulose 1% in cheese pillows), Minerals, milk and milk derivatives (fresh cheese min. 1% in cheese pillows).